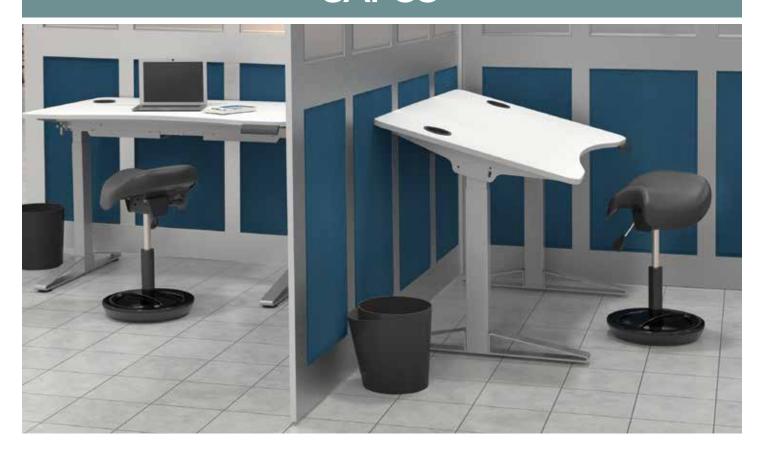

## TWIXT® SADDLE SEAT STOOLS

- saddle seat allows for sitting or perching to help keep hips engaged, encourage better posture and may allow better breathing from the diaphragm
- flexible ring under base allows user to adjust angle of sit for increased comfort during use
- enables users to sit or lean/perch to help create a more active and comfortable workday
- the seat tilts independently of the base, creating another axis
- height-adjustable to fit a variety of users and work surfaces
- Black Vinyl seat with 360° swivel
- 300 lbs. capacity
- designed by Thomas Walser