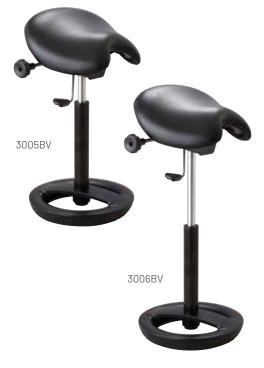

## TWIXT® SADDLE SEAT STOOLS

- saddle seat allows for sitting or perching to help keep hips engaged, encourage better posture and may allow better breathing from the diaphragm
- flexible ring under base allows user to adjust angle of sit for increased comfort during use
- enables users to sit or lean/perch to help create a more active and comfortable workday
- the seat tilts independently of the base, creating another axis
- height-adjustable to fit a variety of users and work surfaces
- Black Vinyl seat with 360° swivel
- 300 lbs. capacity
- designed by Thomas Walser

| Model  | Description     | Seat Height | Seat W x D | Overall W x D x H      | Ship Weight |
|--------|-----------------|-------------|------------|------------------------|-------------|
| 3005BV | Sitting-Height  | 19-24"      | 15 x 11½"  | 141/8 x 141/8 x 19-24" | 17 lbs      |
| 3006BV | Extended-Height | 23-323/4"   | 15 x 11½"  | 15½ x 15½ x 23-32¾"    | 27 lbs      |